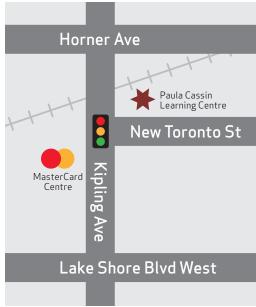

#### Major landmarks

The MasterCard Centre for Hockey Excellence is located at the corner of New Toronto Street and Kipling Avenue.

## Directions by Car

- Southbound on Kipling from the Gardiner Expressway
- South of Horner Avenue, one block east on New Toronto Street
- Northbound on Kipling from Lake Shore Boulevard West
- North of Birmingham Street, one block east on New Toronto Street

# **Directions By TTC**

From the Kipling Subway Station take the 44 Kipling South bus towards Lakeshore. The bus stops at New Toronto Street – the south side. Walk one block east.