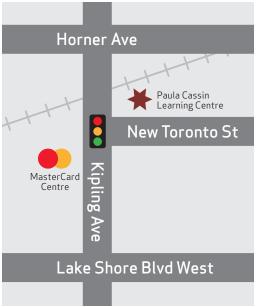

#### Major landmarks

The MasterCard Centre for Hockey Excellence is located at the corner of New Toronto Street and Kipling Avenue.

## Directions by Car

- Southbound on Kipling from the Gardiner Expressway
- South of Horner Avenue. one block east on New Toronto Street

- Northbound on Kipling from Lake Shore Boulevard West
- North of Birmingham Street, one block east on New Toronto Street

# **Directions By TTC**

From the Kipling Subway Station take the 44 Kipling South bus towards Lakeshore. The bus stops at New Toronto Street – the south side. Walk one block east.